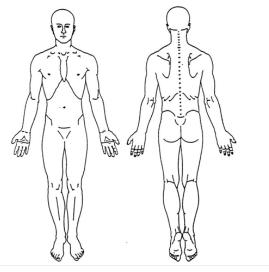

Indicate areas of pain:

Circle number that corresponds with worst and least pain intensity:

Are you presently taking medication? 

Yes 

No If yes, please list what medications and for what condition: \_\_\_\_\_\_