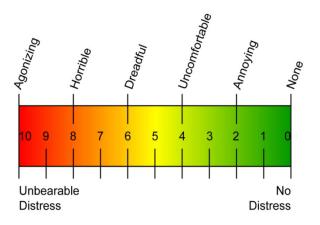

Indicate areas of pain:

Circle number that corresponds with worst and least pain intensity:

Are you presently taking medication? 

Yes 

No If yes, please list what medications and for what condition: \_\_\_\_\_\_